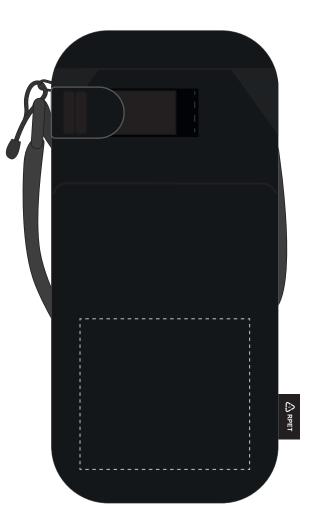

QUENCH RPET BOTTLE BAG

Product Code: QB4028

Product Colour: BLACK

We stock this item in the following colours

PRINTING CONCERNS:

Your Ref:

Our Ref:

## **PANTONE REFERENCE(S)**

뤔 Full colour printing

ARTWORK SCALE 50%

Product Image for visualisation - colours may vary

The dashed line is to demonstrate print area and will not appear on your printed item

## ARTWORK SCALE 100% Max print area: 90mm x 80mm